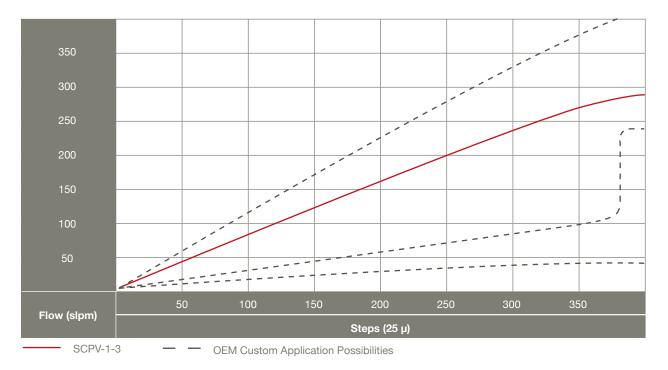

## Characteristic Curve. Flow Rate for SCPV-1-3 @7 bar.

Utilizing the industry's most robust and powerful linear actuator, the highflow stepper-controlled proportional valve outperforms the competition in performance and durability.

The bonded elastomeric seat achieves excellent sealing ensuring smooth opening and fine control at low flow for millions of cycles.

This valve is ideal in critical applications such as gas delivery, medical, analytical, and industrial automation requiring high resolution, high flow, and low hysteresis. In addition, the unique design allows for custom flow profiles when required.