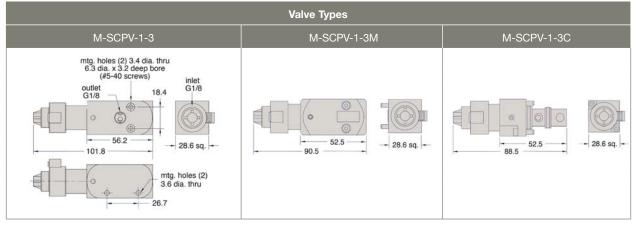

## Characteristic Curve. Flow Rate for SCPV-1-3 @7 bar.



Utilizing the industry's most robust and powerful linear actuator, the highflow stepper-controlled proportional valve outperforms the competition in performance and durability.

The bonded elastomeric seat achieves excellent sealing ensuring smooth opening and fine control at low flow for millions of cycles.

This valve is ideal in critical applications such as gas delivery, medical, analytical, and industrial automation requiring high resolution, high flow, and low hysteresis. In addition, the unique design allows for custom flow profiles when required.

## Features:

- 2% hysteresis
- Excellent linearity 2.5% of full-scale
- 2 milliseconds reaction time
- Millions of cycles
- Holds position for power savings or at loss of power